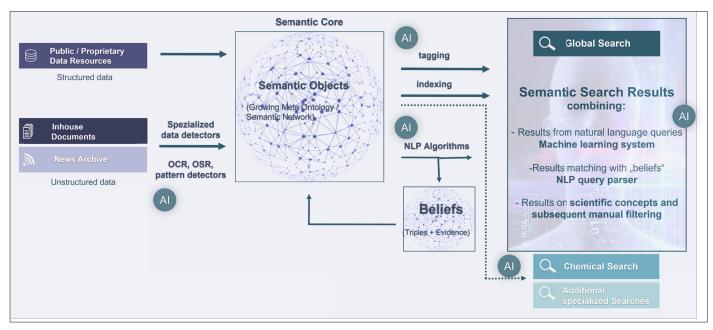

- Dynamic Semantic Network: The heart of AlLANI lies in its dynamic semantic network, or "meta-ontology," which continuously grows and evolves. This network not only incorporates existing life science ontologies but also allows for the addition of any public or proprietary ontology with ease.
- > Rich Data Integration: AILANI connects seamlessly to both structured and unstructured data sources, from public as well as in-house proprietary enterprise data, enhancing the Knowledge Base with a wealth of information from document management systems, relational databases, web services, and more. It uses advanced text mining and neural network algorithms for document analysis, enriching the Knowledge Graph with up-to-date information.

## Core Features Tailored Around the Know- The Impact of AILANI's Knowledge Base ledge Graph

- Advanced Data Analysis Tools: Specialized data detectors and optical chemical structure recognition (OSR) technologies extract and translate complex data types, such as twodimensional chemical structures, into searchable formats, further enriching the Knowledge Base.
- Sophisticated Semantic Object Indexing: AILANI meticulously tags and indexes concepts represented by ontologies and other semantic objects within the Knowledge Graph. This indexing, coupled with text analysis and natural language processing, extracts enriched associations or "beliefs" between semantic objects, facilitating rapid and comprehensive search capabilities.